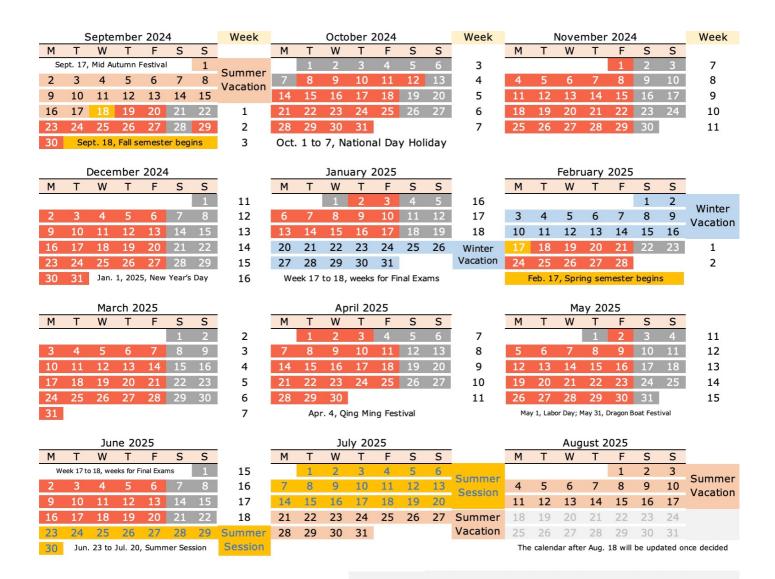

## Academic Year 2024—2025

## Please note:

The holiday arrangements in the academic calendar below are listed only for your reference, and **shall not** be an official notice of holidays in 2024 and 2025. All the actual holiday arrangements and the corresponding course adjustments shall be subject to the notice from the Office of Undergraduate Programs, the Graduate School, and the University Office.

Academic Year 2024 to 2025

The holiday arrangements in 2024 and 2025 shall be subject to the notice of the State Council, and the corresponding course adjustments shall be subject to the notice from the Office of Undergraduate Programs, the Graduate School, and the University Office.